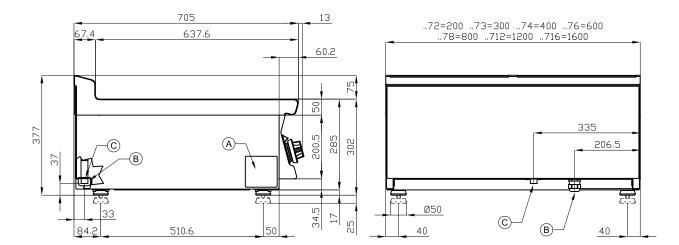

## ITALIAN CULINARY ART

The pictures are purely representative. The manufacturer reserves the right to modify the technical data and models without previous notice.

| Α | Data plate |     | В | Electrical connection |  |
|---|------------|-----|---|-----------------------|--|
| - |            | U U |   |                       |  |

| MODEL:          | PCIT-74ET         |
|-----------------|-------------------|
| DIMENSIONS:     | cm. 40x 70,5x 28h |
| ELECTRIC POWER: | 10 kW             |
| VOLTAGE:        | 400V~3            |
| FREQUENCY:      | 50/60 Hz          |
|                 |                   |

kg: 34 m<sup>3</sup>: 0.179 mm: 430x770x540