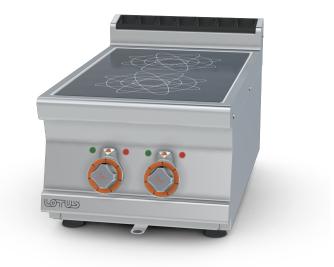

## **PCIT-74ET** 70 SUPERLOTUS TOP INDUCTION BOILING UNIT - TOP

Three-phase induction cooking - 2 zones glass cm.35x57 (do not place on ovens or drawers) (included 1 Head end filler strip mod.TPA-7)

Construction -Fabricated using CrNi 18/10 AISI 304 grade Stainless Steel Scotch-Brite Satin polish Finish, incorporating 2 mm thick worktop, rounded edges, chromed details and rear splash back. Knobs with waterproof grades IPX5. Model - Professional Induction cooking or Wok Hob. Ceramic glass top with high output cooking areas, heats only the content of the pan with magnetic steel base. Standard or digital control offers accurate adjustment for delicate to high cooking temperatures. Wok hob suitable for use with steel concave pan. Maintenance - All serviceable parts are accessible by the easy removal of front control panel. Fittings - Appliance is supplied with adjustable feet.

| MODEL:          | PCIT-74ET         |
|-----------------|-------------------|
| DIMENSIONS:     | cm. 40x 70,5x 28h |
| ELECTRIC POWER: | 10 kW             |
| VOLTAGE:        | 400V~3            |
| FREQUENCY:      | 50/60 Hz          |
|                 |                   |