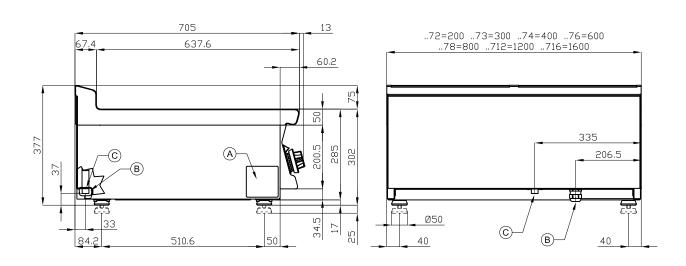

## 70 SUPERLOTUS TOP ELECTRIC GRIILL - TOP

| Α | Data plate | В | Electrical connection |  |
|---|------------|---|-----------------------|--|
|   |            |   |                       |  |

MODEL: CWT-74ET

DIMENSIONS: cm. 40x 70,5x 28h

ELECTRIC POWER: 6 kW

VOLTAGE: 400V~3N / 230V~3

FREQUENCY: 50/60 Hz

kg: 57 m³: 0.209 mm: 430x770x630