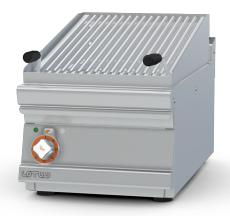

## **70 SUPERLOTUS TOP ELECTRIC GRIILL - TOP**

Grill threephase - Stainless steel grill cm. 38x52 (included 1 Head end filler strip mod.TPA-7)

Construction - Fabricated using CrNi 18/10 AISI 304 grade Stainless Steel Scotch-Brite Satin polish Finish, incorporating 2 mm thick worktop, rounded edges, chromed details and rear splash back. Knobs with waterproof grades IPX5. Model - Professional Electric Grill. Fitted with water compartment and special reflective system to optimise heat, Removable liquid containers. Contact model for direct cooking above the rotable heating element in stainless steel. Maintenance - All serviceable parts are accessible by the easy removal of front control panel. Fittings -Appliance is supplied with adjustable feet.