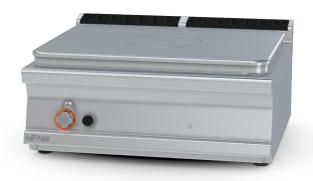

## **70 SUPERLOTUS TOP GAS SOLID TOP - TOP**

Solid top - Plate 77x57cm (included 1 Head end filler strip mod.TPA-7)

Construction - Fabricated using CrNi 18/10 AISI 304 grade Stainless Steel Scotch-Brite Satin polish Finish, incorporating 2 mm thick worktop, rounded edges, chromed details and rear splash back. Knobs with waterproof grades IPX5. Model - Professional Gas Solid Top, versions with or without 2 or 4 burners. Piezoelectric ignition with pilot light, 15mm thick steel top for the best in heat conductivity including thermocouple safety valves. Burners with ignition by pilot light, taps with thermocouple safety valve. Modulating flame burners, grills in stainless steel rods or cast iron, with removable liquid collectors. Maintenance - All serviceable parts are accessible by the easy removal of front control panel and removable collectors. Fittings - Appliance is supplied with both LPG and Natural Gas conversion jets and adjustable feet.

## 70 SUPERLOTUS TOP GAS SOLID TOP - TOP

MODEL: TPT-78G

DIMENSIONS: cm. 80x 70,5x 28h
GAS POWER: 12 kW / 10.320 kcal/h

GAS TYPE: Natural Gas / LPG

kg: 149 m³: 0.345 mm: 830x770x540