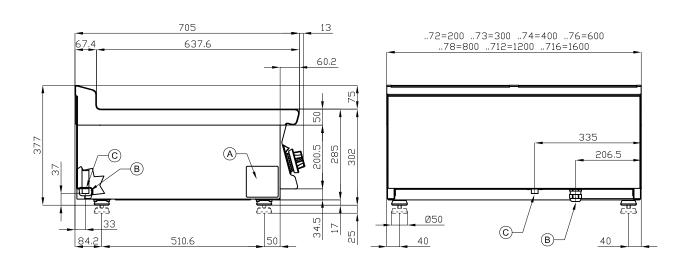

## 70 SUPERLOTUS TOP GAS SOLID TOP - TOP

MODEL: TPT-78G

DIMENSIONS: cm. 80x 70,5x 28h
GAS POWER: 12 kW / 10.320 kcal/h

GAS TYPE: Natural Gas / LPG

kg: 149 m³: 0.345 mm: 830x770x540