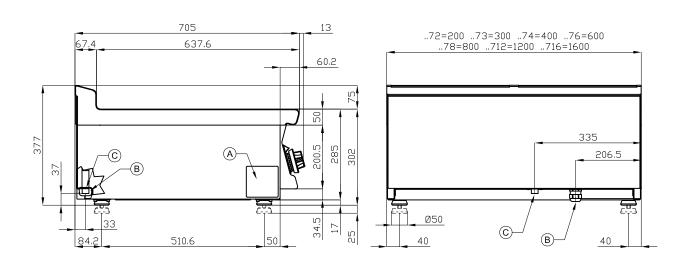

## 70 SUPERLOTUS TOP ELECTRIC GRIILL - TOP

| Α | Data plate | В | Electrical connection |  |
|---|------------|---|-----------------------|--|
|   |            |   |                       |  |

MODEL: CWKT-74ET

DIMENSIONS: cm. 40x 70,5x 28h

ELECTRIC POWER: 4,08 KW VOLTAGE:  $400 \text{V} \sim 3 \text{N}$  FREQUENCY: 50/60 Hz

kg: 55 m³: 0.179 mm: 430x770x540