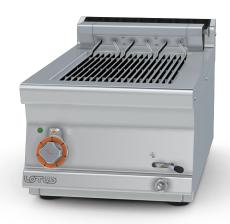

## **70 SUPERLOTUS TOP ELECTRIC GRIILL - TOP**

**CONTACT Grill threephase - rotable stainless** steel grill cm. 27x43 (included 1 Head end filler strip mod.TPA-7)

Construction - Fabricated using CrNi 18/10 AISI 304 grade Stainless Steel Scotch-Brite Satin polish Finish, incorporating 2 mm thick worktop, rounded edges, chromed details and rear splash back. Knobs with waterproof grades IPX5. Model - Professional Electric Grill. Fitted with water compartment and special reflective system to optimise heat, Removable liquid containers. Contact model for direct cooking above the rotable heating element in stainless steel. Maintenance - All serviceable parts are accessible by the easy removal of front control panel. Fittings -Appliance is supplied with adjustable feet.