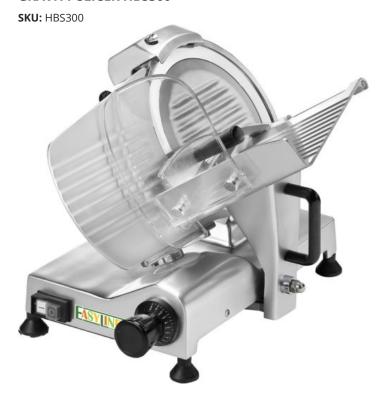

**Packaging volume** 

(m3)

0.165

Slicing machine for cold cuts, cheeses, etc. Casing in light anodized aluminium alloy - fixed ring for blade protection - removable blade guard - fence adjustment knob with graduated scale - fixed sharpener with a pair of grinders to sharpen the blade. Cutting thickness for the 300 model up to 16 mm - plate block.